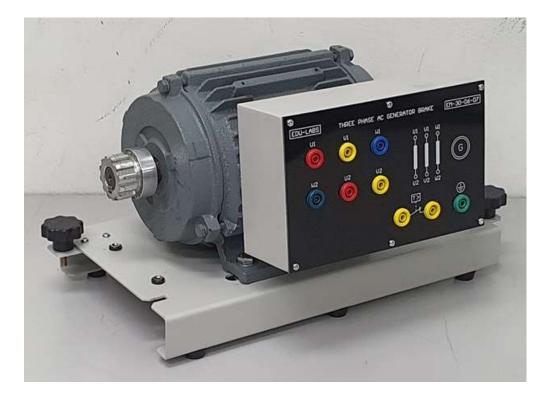

## THREE PHASE AC GENERATOR BRAKE

## EM-30-06-07

AC three Phase generator type for testing mechanical load characteristics, convenience to measuring output torque & speed of motor on testing by attach to Prime Mover, Torque Sensor & Controller. To measure the characteristics of torque and speed.

- Nominal Power
- : 750W (1HP)
- : 240VAC (L-N) / 415VAC (L-L) • Nominal Voltage
- Nominal Current
- : 2.5A : 1500 rpm
- Nominal Speed
- : 50 Hz
- Frequency • Excitation
- : Permanent Magnet : Self Cooling
- Cooling Method 0
- Terminals : 4mm Safety Socket : Attachable To Motor Unit As Prime Mover
- Base Unit 0
- Manual 0
- : Instructional & Experimental
- Coupling & Sleeve : Option EM-30-50-02 & EM-30-50-03 0