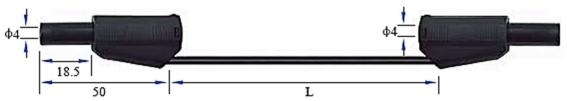

## **SPECIFICATION:**

- 4mm Stackable Safety Plug With Cage Spring
- Double Insulated Lead
  Contact Surface : Nickel / Gold Plated
- Selectable Length: 25/50/100/150cm
- Color: Red, Yellow, Blue, Black, Green
- Rated Current: 15A, 1000V

## **MODEL, COLOR & LENGTH:**

- 1. EM-30-15-01-01-01 (RED 250mm)
- 2. EM-30-15-01-02-01 (YELLOW 250mm)
- 3. EM-30-15-01-03-01 (BLUE 250mm)

```
4. EM-30-15-01-04-01 (BLACK - 250mm)
5. EM-30-15-01-05-01 (GREEN - 250mm)
6. EM-30-15-01-01-02 (RED - 500mm)
7. EM-30-15-01-02-02 (YELLOW - 500mm)
8. EM-30-15-01-03-02 (BLUE - 500mm)
9. EM-30-15-01-04-02 (BLACK - 500mm)
10. EM-30-15-01-05-02 (GREEN - 500mm)
11. EM-30-15-01-01-03 (RED - 1000mm)
12. EM-30-15-01-02-03 (YELLOW - 1000mm)
13. EM-30-15-01-03-03 (BLUE - 1000mm)
14. EM-30-15-01-04-03 (BLACK - 1000mm)
15. EM-30-15-01-05-03 (GREEN - 1000mm)
16. EM-30-15-01-01-04 (RED - 1500mm)
17. EM-30-15-01-02-04 (YELLOW - 1500mm)
18. EM-30-15-01-03-04 (BLUE - 1500mm)
19. EM-30-15-01-04-04 (BLACK - 1500mm)
20. EM-30-15-01-05-04 (GREEN - 1500mm)
```