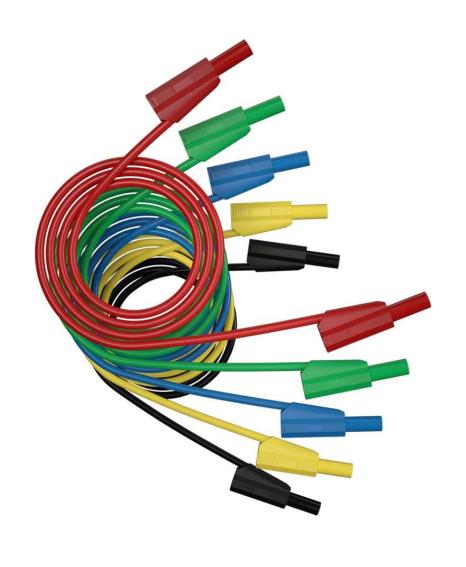

## **SPECIFICATION:**

- 4mm Stackable Safety Plug With Cage Spring
- Double Insulated Lead
  Contact Surface : Nickel / Gold Plated
- Selectable Length: 25/50/100/150cm
- Color: Red, Yellow, Blue, Black, Green
- Rated Current: 15A, 1000V

## **MODEL, COLOR & LENGTH:**

- 1. EM-30-15-01-01-01 (RED 250mm)
- 2. EM-30-15-01-02-01 (YELLOW 250mm)
- 3. EM-30-15-01-03-01 (BLUE 250mm)

```
4. EM-30-15-01-04-01 (BLACK - 250mm)
5. EM-30-15-01-05-01 (GREEN - 250mm)
6. EM-30-15-01-01-02 (RED - 500mm)
7. EM-30-15-01-02-02 (YELLOW - 500mm)
8. EM-30-15-01-03-02 (BLUE - 500mm)
9. EM-30-15-01-04-02 (BLACK - 500mm)
10. EM-30-15-01-05-02 (GREEN - 500mm)
11. EM-30-15-01-01-03 (RED - 1000mm)
12. EM-30-15-01-02-03 (YELLOW - 1000mm)
13. EM-30-15-01-03-03 (BLUE - 1000mm)
14. EM-30-15-01-04-03 (BLACK - 1000mm)
15. EM-30-15-01-05-03 (GREEN - 1000mm)
16. EM-30-15-01-01-04 (RED - 1500mm)
17. EM-30-15-01-02-04 (YELLOW - 1500mm)
18. EM-30-15-01-03-04 (BLUE - 1500mm)
19. EM-30-15-01-04-04 (BLACK - 1500mm)
20. EM-30-15-01-05-04 (GREEN - 1500mm)
```