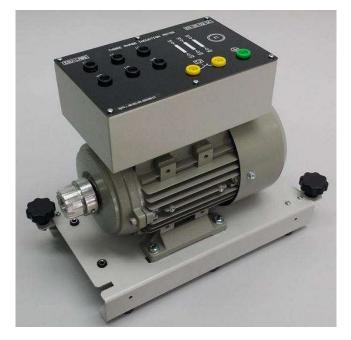

## EM-30-02-01 (370W)

Three Phase winding motor with squirrel cage rotor for operation as motor.

- Rated Power
- : 370W (1/2HP) : 240 / 415V (Delta/Star)
- Rated Voltage
- Rated Current
- : 1.85 / 1.11 A (Delta/Star) : 3000 rpm
- Rated Speed • Frequency
  - : 50 Hz : 0.78
- Power Factor
- Winding Poles
- Cooling Method
- Terminals • Coupling
- : 2
- : Totally Enclosed Fan Cooled
- : 4mm Safety Socket
  - : Optional (Alignment Needed For Coupling To Generator Brake Unit)
- Base Plate
- : Attachable To Break Load Unit / Generator Unit
- o Manual
- : Instructional & Experimental Manual Provided
- **Typical Experimental** 
  - DOL Starting
  - Star-Delta Starting (Three Phase 240VAC)
  - Forward Reverse Starting
  - Auto Transformer Starting
  - Soft Starter Starting
  - Winding Resistance Measurement
  - No-Load Test
  - Torque Speed Characteristic Test