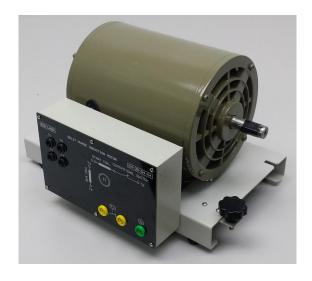

## **SPLIT PHASE INDUCTION MOTOR**

Single phase asynchronous induction motor with split phase construction.

Phase : Single Phase
Nominal Power : 370W (1/2 HP)
Nominal Voltage : 220 - 240VAC

Nominal Current : 4.5APole : 2

Nominal Speed : 1450rpm
Frequency : 50Hz
Cooling Method : Self Cooled

o Terminals : 4mm Safety Socket

o Coupling : Optional (Alignment Needed For Coupling To Generator Brake Unit)

Base Plate
Attachable To Break Load Unit / Generator Unit
Manual
Instructional & Experimental Manual Provided