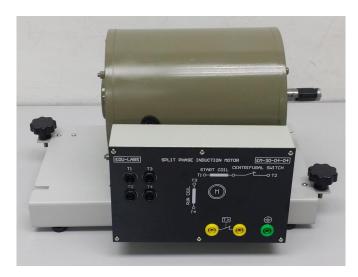

## **SPLIT PHASE INDUCTION MOTOR**

Single phase asynchronous induction motor with split phase construction.

Phase : Single Phase
Nominal Power : 370W (1/2 HP)
Nominal Voltage : 220 - 240VAC

Nominal Current : 4.5APole : 2

Nominal Speed : 1450rpm
Frequency : 50Hz
Cooling Method : Self Cooled

o Terminals : 4mm Safety Socket

o Coupling : Optional (Alignment Needed For Coupling To Generator Brake Unit)

Base Plate
Attachable To Break Load Unit / Generator Unit
Manual
Instructional & Experimental Manual Provided