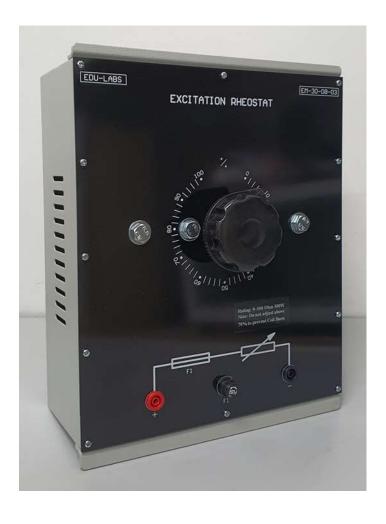

## **EXCITATION RHEOSTAT**

## EM-30-08-03 (500W, $500\Omega$ )

Single resistor rheostat to be connected in series with the excitation winding of AC Synchronous or DC Machines to adjust their field winding.

Applicable as single phase resistive load, to control AC and DC current, etc.

It is sized to start the motor of its range at 50% of its nominal torque for 30 second.

o Modular design

o Resistance:  $0 \sim 500\Omega$  Adjustable

o Current: 2A

Rated Power: 500WProtection: Fuse

Terminals: 4 mm safety sockets