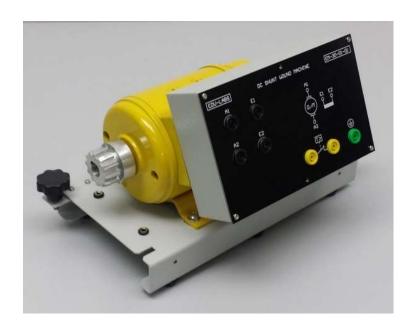

## DC SERIES WOUND MACHINE

DC Motor / Generator Operation, suitable for series excited connection

 Nominal Power : 370W

: 0 ~ 220VDC Nominal Voltage

Nominal Current
Nominal Speed
Winding Poles
Terminals
4mm Safe

: 4mm Safety Socket

 Coupling : Optional (Alignment Needed For Coupling To Generator Brake Unit)

 Base Plate : Attachable To Break Load Unit / Generator Unit : Instructional & Experimental Manual Provided Manual